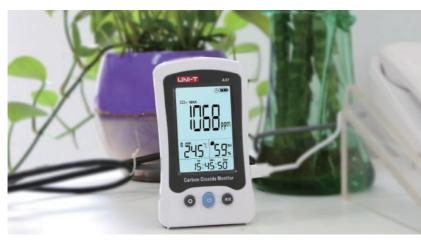

## A37 CO<sub>2</sub> Meter

A37 is used to detect CO<sub>2</sub> concentration in different environments. The LCD displays CO<sub>2</sub> concentration, temperature, humidity, and date/time together. Air quality is indicated with emoticons. When CO<sub>2</sub> concentration gets too high, audio and visual alarm will go off.