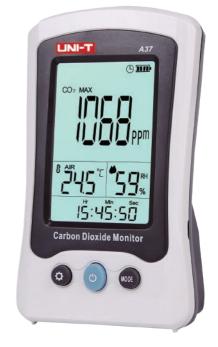

## A37 CO<sub>2</sub> Meter

A37 is used to detect CO<sub>2</sub> concentration in different environments. The LCD displays CO<sub>2</sub> concentration, temperature, humidity, and date/time together. Air quality is indicated with emoticons. When CO<sub>2</sub> concentration gets too high, audio and visual alarm will go off.